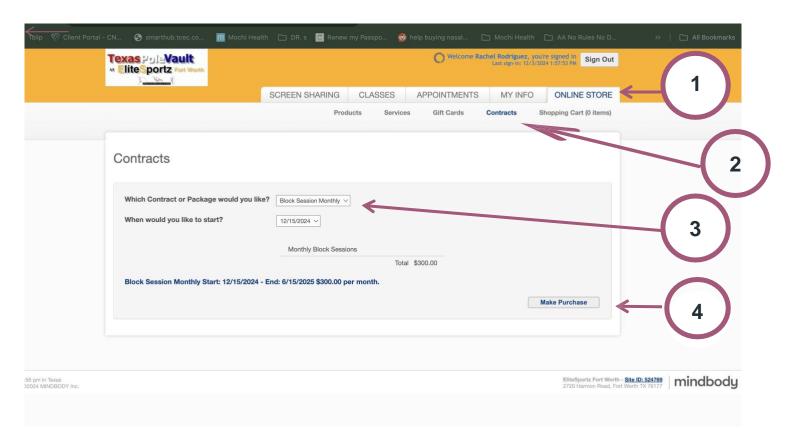

#### Signing up for the Block Session Monthly Contract / Package

- 1. Login to the Mindbody Website and select ONLINE STORE in the Main Menu.
- 2. Select the Contract sub meu
- 3. Select the Block Session Monthly Contract / Package.
- 4. Click the Make Purchase Button and Complete the signup.