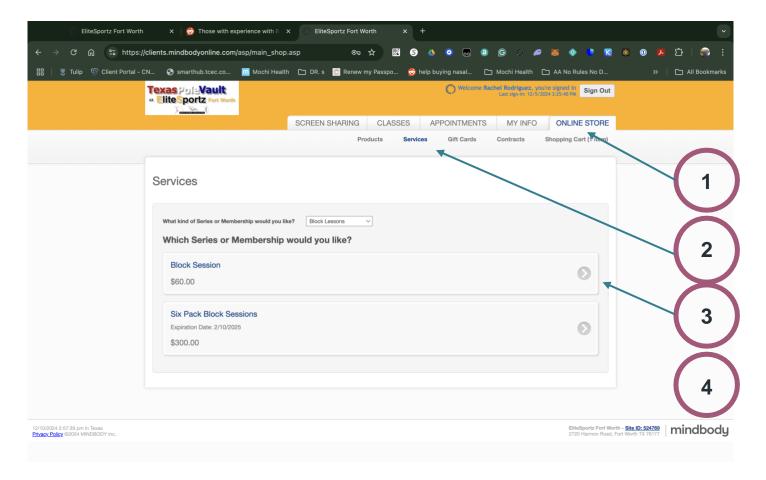

#### Signing up for the 2 Weekly Block Session

- 1. Login to the Mindbody Website and select ONLINE STORE in the Main Menu.
- 2. Select the Services sub menu
- 3. Select the Block Session Package.
  - 4. Click the ">" to the right of Block Session, change quan†i†y to 2.Make a Purchase Button and Complete the signup.